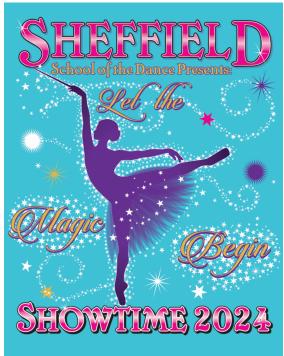

## Sheffield School of the Dance Recital T-Shirts

## Order yours now for recital - LIMITED QUANTITIES!

Multicolor two sided design with original artwork

| Name:         |           |       |   |
|---------------|-----------|-------|---|
| Day of Class: | Location: | Time: | _ |
| Telephone No: |           |       |   |

## Short Sleeve T-Shirt (Caribbean Blue) - \$35.00

Available in CHILD and ADULT sizes: (Circle Size Below)

Small Child (6-8) Medium Child (10-12) Large Child (14-16)

Sm. Adult Med. Adult Lg. Adult X-L Adult